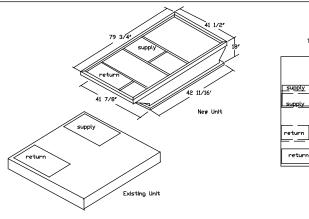

## Curb Adapter Information

- These curb adapters have been designed from HVAC unit literature. Actual job site dimensions have not been taken. Field alterations an reinforcements may be required of site dimensions vary from literature.
- Before ordering curb adapter, contractor must confirm that dimensions of existing curb on job site matches dimensions of existing curb on this drawing.
- Before new HVAC unit is set in place inspect structural stability of existing curb and building's roof load capability. Reinforce if required.
- All curb adapters will increase the system's external static pressure and must be included when calculating unit requirements.
- Follow all local and state laws when installing curb adapters.